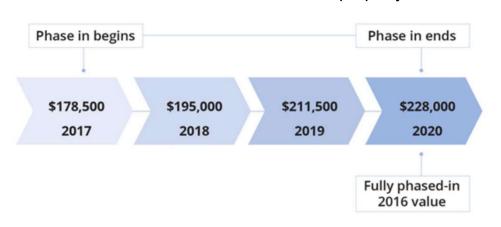

# **MPAC Example**

A property valued at \$228,000 on January 1, 2016 with a previous valuation of \$162,000 on January 1, 2012 experienced a valuation increase of \$66,000 over the four year phase in cycle from 2017-2020.

The difference between the 2012 value and 2016 value is divided by four

= \$228,000 - \$162,000 = \$66,000 / 4 years

= \$16,500 phase in value for each tax year

The province has postponed the MPAC valuation updates for 2021-2025 and therefore this property remains valued at \$228,000 CVA

```
Year 1 (2017)
= $162,000 + $16,500 = $178,500 CVA

Year 2 (2018)
= $178,500 + $16,500 = $195,000 CVA

Year 3 (2019)
= $195,000 + $16,500 = $211,500 CVA

Year 4 (2020)
= $211,500 + $16,500 = $228,000 CVA
```