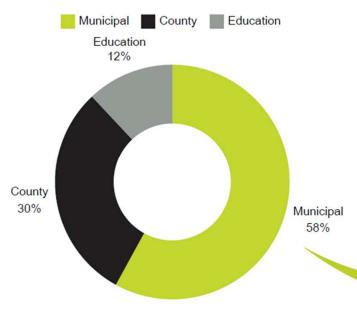

# Your 2024 Final Tax Levy includes three levy components:

- 1. Municipal (58%)
- 2. County (30%)
- 3. Education (12%)