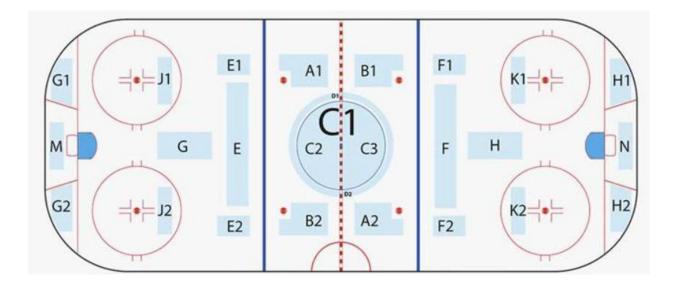

# Proposed User Fees and Charges for Ice Locations

| Ice Location                              | Single Logo Fee | User Group Reserved/Offered To  |
|-------------------------------------------|-----------------|---------------------------------|
| A1, A2, B1, B2                            | \$600 each      | Minor Sport Affiliates          |
| E, E1, E2, F, F1 F2,<br>G1, G2, H1, H2    | \$600 each      | External User Groups/Businesses |
| C1, C2, C3, G, H, J1,<br>J2, K1, K2, M, N | Not offered     | Not offered                     |

\*Not all locations referenced on the ice diagram will be offered\* \*Refer to chart for locations being offered\*